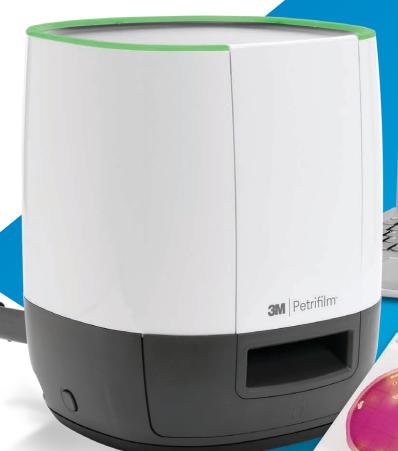

# 3M™ Petrifilm™ Plate Reader Advanced

Introducing the new efficiency of food safety. There's no slowing down with automated plate enumeration and advanced reporting capabilities of the 3M<sup>™</sup> Petrifilm<sup>™</sup> Plate Reader Advanced. It can help you save time, improve productivity and capacity, and maintain accuracy.

### **Productive**

Improve laboratory efficiency and maintain accuracy in a space saving design

Plate Enumeration in 6 seconds or less up to 900 plates per hour

## **Proficient**

Standardized technology for accuracy and easy to use software

Accurate colony counting

### **Proactive**

Software simplifies results storage and data analytics capabilities

Automated Reports and Data Trending for Actionable Insights

Food Safety Division 3M Center Bldg. 275-5W-05 St. Paul, MN 55144-1000 USA Phone 1-800-328-6553