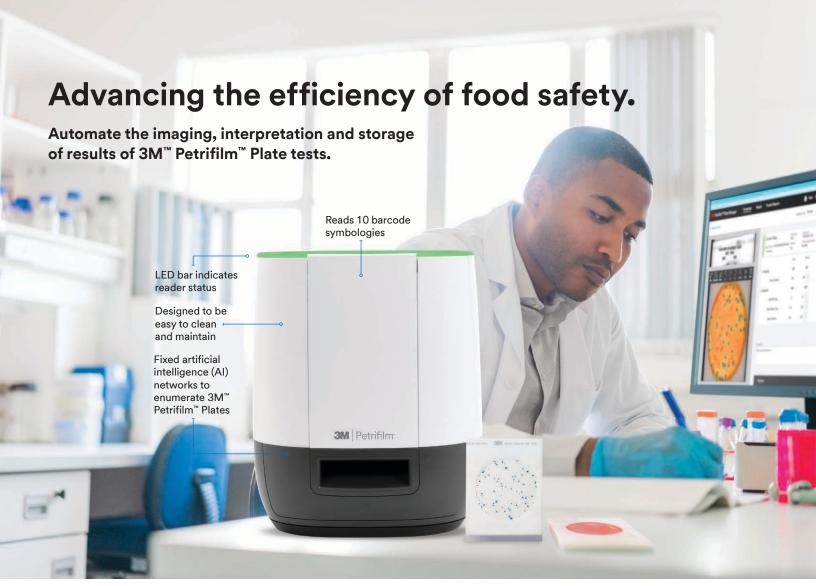

# 3M™ Petrifilm™ Plate Reader Advanced

Introducing the new efficiency of food safety. There's no slowing down with automated plate enumeration and advanced reporting capabilities of the 3M<sup>™</sup> Petrifilm<sup>™</sup> Plate Reader Advanced. It can help you save time, improve productivity and capacity, and maintain accuracy.

### **Productive**

Improve laboratory efficiency and maintain accuracy in a space saving design

Plate Enumeration in 6 seconds or less up to 900 plates per hour

## **Proficient**

Standardized technology for accuracy and easy to use software

Accurate colony counting

### **Proactive**

Software simplifies results storage and data analytics capabilities

Automated Reports and Data Trending for Actionable Insights

Food Safety Division 3M Center Bldg. 275-5W-05 St. Paul, MN 55144-1000 USA Phone 1-800-328-6553