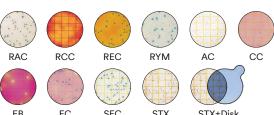

Web 3M.com/foodsafety/Petrifilm

3M™ Petrifilm™ Rapid Aerobic Count Plates

3M<sup>™</sup> Petrifilm<sup>™</sup> Rapid Coliform Count Plates

3M™ Petrifilm™ Rapid E. coli/Coliform Count Plates

3M™ Petrifilm™ Rapid Yeast and Mold Count Plates

3M<sup>™</sup> Petrifilm<sup>™</sup> Aerobic Count Plates

3M<sup>™</sup> Petrifilm<sup>™</sup> Coliform Count Plates

3M™ Petrifilm™ Enterobacteriaceae Count Plates

3M<sup>™</sup> Petrifilm<sup>™</sup> E. coli/Coliform Count Plates

3M™ Petrifilm™ Select E. coli Count Plates

3M™ Petrifilm™ Staph Express Count Plates

3M™ Petrifilm™ Staph Express Disk