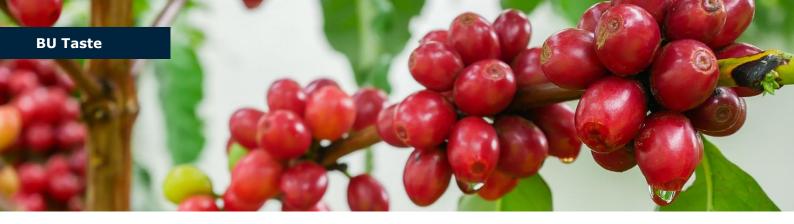

## **Coffee Cherry Solutions**

New taste experience with a sustainable background

Coffee Cherries are the red or purple **fruits of the coffee plant** containing the seed of the plant, the green coffee bean. Whereas in the past the coffee cherry was a waste product with no use, it is now opening up whole **new worlds of flavor**. In addition to the **slightly dried-fruit taste profile with a hint of coffee**, it is therefore particularly the **sustainability concept** that appeals to a wide range of customers.

Döhler offers a premium **coffee cherry infusion** that will soon be complemented with a concentrated infusion.

The infusion is characterised by having no concentration step within the whole process which leads to a gentle and smooth taste profile. In addition, the portfolio will soon be completed with a concentrated coffee cherry version with similar taste characteristics like the infusion with the benefit of optimizing freight.