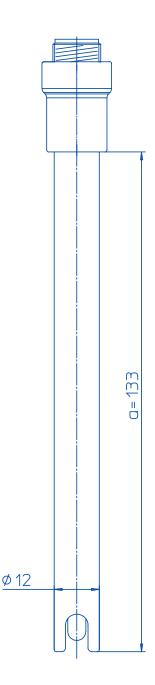

pН

H Ref

| Order number                      | 51343010    |
|-----------------------------------|-------------|
| former order number               | -           |
|                                   |             |
| Specifications                    |             |
| pH range                          | 0 - 14      |
| zero point (pH)                   | 7.00 ± 0.25 |
| temperature range                 | 0 - 80 °C   |
| temperature probe                 | -           |
| shaft material                    | polysulfone |
| membrane glass                    | Ü           |
| membrane resistance               | < 250 MΩ    |
| reference system                  | Ag / AgCl   |
| reference diaphragm               | ceramic     |
| reference electrolyte             | gel         |
| bridge electrolyte                | -           |
| electrode head                    | S7 (grey)   |
| cable length                      | -           |
| connector                         | -           |
| cell constant (cm <sup>-1</sup> ) | -           |
| cell type                         | -           |
| indicating metal                  | -           |
| Storage                           | 3 mol/L KCI |